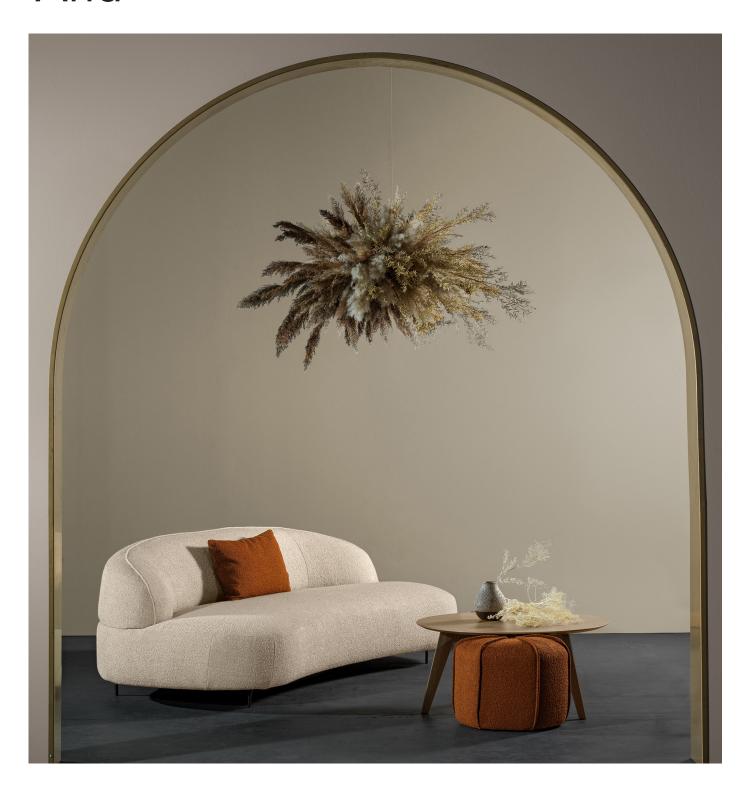

# Aria



**Product information** 

# Drawings

# Configuration



**3-Seater**W • D • H\* 224×106×80 cm
Seat Height • Seat Depth : 46 × 66 cm
1.67 m³ Weight: 76 kg Legs: 4

**3+Chl L/R**W• D• H\* 316x174x80 cm
Seat Height• Seat Depth: 46 x 66/134 cm
2.90 m³ Weight: 130 kg Legs: 6

**3+Corner+3**W • D • H \* 346x346x80 cm
Seat Height • Seat Depth : 46 x 66 cm
4.47 m³ Weight: 196 kg Legs: 9

### Comfort



# Foam firm (Comfort DE)

Seat Cold foam covered with fibre padding.



Back

The inner core is cold foam covered with fibre padding.





# Foam (Comfort C1)

Seat
Cold foam covered with fibre padding.



The inner core is cold foam covered with fibre padding.



# Upholstery





Fixed cover

# Leg options



Metal black Petito 10 cm



 $<sup>^{\</sup>star}\textsc{Note}$  that the dimensions m