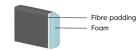

# Foam firm (Comfort DE)

Seat Cold foam covered with fibre padding.

Back

The inner core is cold foam covered with fibre padding.

# Foam (Comfort C1)

Seat
Cold foam covered with fibre padding.

The inner core is cold foam covered with fibre padding.