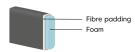

# Foam firm (Comfort DE)

Seat Cold foam covered with fibre padding.

Back

The inner core is cold foam covered with fibre padding.

# Foam (Comfort C1)

Seat
Cold foam covered with fibre padding.

The inner core is cold foam covered with fibre padding.