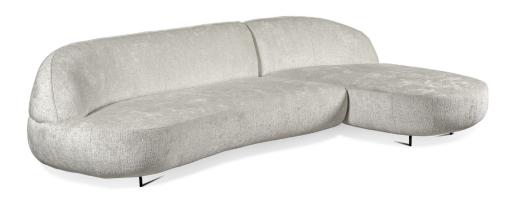

# Aria

**Product information** 

# Configuration

**3-Seater**W • D • H\* 224×106×80 cm
Seat Height • Seat Depth : 46 × 66 cm
1.67 m³ Weight: 76 kg Legs: 4

**3+Chl L/R**W• D• H\* 316x174x80 cm
Seat Height• Seat Depth: 46 x 66/134 cm
2.90 m³ Weight: 130 kg Legs: 6

**3+Corner+3**W • D • H \* 346x346x80 cm
Seat Height • Seat Depth : 46 x 66 cm
4.47 m³ Weight: 196 kg Legs: 9