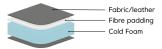

# Foam firm (Comfort DE)

Seat Cold foam covered with fibre padding.

Back

The inner core is cold foam covered with fibre padding.

# Foam (Comfort C1)

Seat
Cold foam covered with fibre padding.

The inner core is cold foam covered with fibre padding.