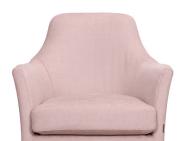

# Dione

Product information

S.O.U.L

## Dione

## Configuration

Armchair W • D • H\* 70x78x83 cm Seat Height • Seat Depth : 43x55 cm 0.39 m³ Weight: 20 kg Legs: 4