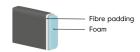

## Foam soft (Comfort EU)

Seat
Cold foam covered with fibre padding.

The inner core is cold foam covered with fibre padding.