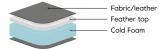

## Feather soft (Comfort C2)

Seat Cold foam with a feather top.

Back
The inner core is cold foam covered with fibre padding.