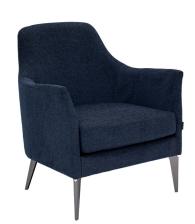

## Configuration

Armchair W • D • H\* 70x78x83 cm Seat Height • Seat Depth : 43x55 cm 0.39 m³ Weight: 20 kg Legs: 4