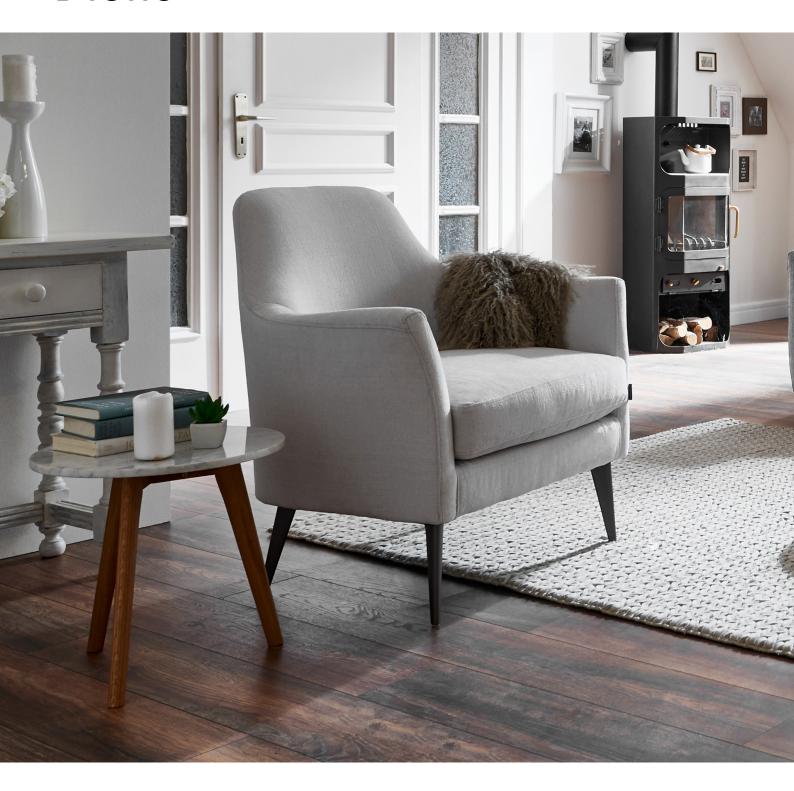

# Dione

Product information

S.O.U.L

## Dione

## Configuration

Armchair W • D • H\* 70x78x83 cm Seat Height • Seat Depth : 43x55 cm 0.39 m³ Weight: 20 kg Legs: 4