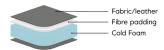

#### Foam medium (Comfort EU+)

Seat
Cold foam covered with fibre padding.

Inner core of cold foam embedded in ballfibre.

#### Feather medium (Comfort C2+)

Cold foam with a feather top.

Back

Inner core of cold foam with a feather top.