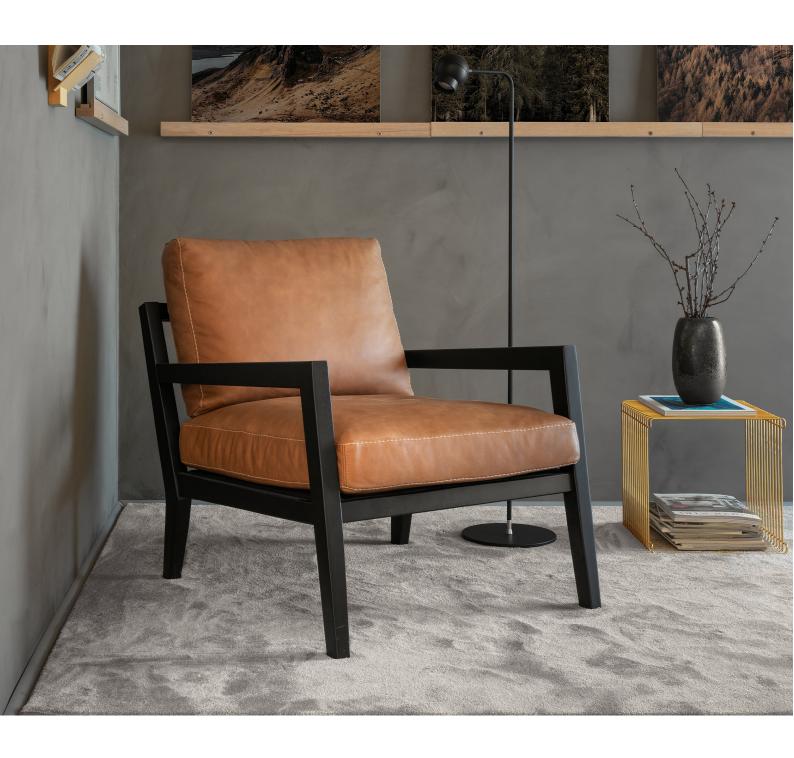

# Karetta



Product information

S.O.U.L

## Karetta

### **Drawings** Configuration Armchair Black (incl. cushions) W • D • H \* 70x85x81 cm Seat Height • Seat Depth : 44 x 53 cm 0.47 m³ Weight: 17 kg Legs: 1 Armchair Lacquered Oak (incl. cushions) W • D • H\* 70x85x81 cm Seat Height • Seat Depth : 44 x 53 cm 0.42 m³ Weight: 17 kg Legs: 1 Armchair Smoked Oak (incl. cushions) W $\bullet$ D $\bullet$ H $^*$ 70x85x81 cm Seat Height $\bullet$ Seat Depth : 44 x 53 cm 0,42 m $^3$ Weight: 17 kg Legs: 1 Separate Cushions W • D • H\* 67x69x34 cm 0.16 m³ Weight: 6.86 kg

#### Comfort



#### Foam medium (Comfort EU+)

Seat
Cold foam covered with fibre padding.



Inner core of cold foam embedded in ballfibre.





#### Feather medium (Comfort C2+)

Cold foam with a feather top.



Back

Inner core of cold fo