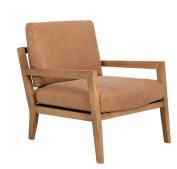

### **Drawings** Configuration Armchair Black (incl. cushions) W • D • H \* 70x85x81 cm Seat Height • Seat Depth : 44 x 53 cm 0.47 m³ Weight: 17 kg Legs: 1 Armchair Lacquered Oak (incl. cushions) W • D • H\* 70x85x81 cm Seat Height • Seat Depth : 44 x 53 cm 0.42 m³ Weight: 17 kg Legs: 1 Armchair Smoked Oak (incl. cushions) W $\bullet$ D $\bullet$ H $^*$ 70x85x81 cm Seat Height $\bullet$ Seat Depth : 44 x 53 cm 0,42 m $^3$ Weight: 17 kg Legs: 1 Separate Cushions W • D • H\* 67x69x34 cm 0.16 m³ Weight: 6.86 kg

#### Info wooden frame

The wooden frame is made in oak wood. Black: Laquer stained finish Oak: Clear laquer finish