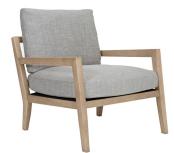

### **Drawings** Configuration Armchair Black (incl. cushions) W • D • H \* 70x85x81 cm Seat Height • Seat Depth : 44 x 53 cm 0.47 m³ Weight: 17 kg Legs: 1 Armchair Lacquered Oak (incl. cushions) W • D • H\* 70x85x81 cm Seat Height • Seat Depth : 44 x 53 cm 0.42 m³ Weight: 17 kg Legs: 1 Armchair Smoked Oak (incl. cushions) W $\bullet$ D $\bullet$ H $^*$ 70x85x81 cm Seat Height $\bullet$ Seat Depth : 44 x 53 cm 0,42 m $^3$ Weight: 17 kg Legs: 1 Separate Cushions W • D • H\* 67x69x34 cm 0.16 m³ Weight: 6.86 kg