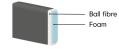

#### Foam medium (Comfort EU+)

Seat
Cold foam covered with fibre padding.

Inner core of cold foam embedded in ballfibre.