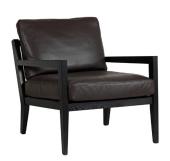

### **Drawings** Configuration Armchair Black (incl. cushions) W • D • H \* 70x85x81 cm Seat Height • Seat Depth : 44 x 53 cm 0.47 m³ Weight: 17 kg Legs: 1 Armchair Lacquered Oak (incl. cushions) W • D • H\* 70x85x81 cm Seat Height • Seat Depth : 44 x 53 cm 0.42 m³ Weight: 17 kg Legs: 1 Armchair Smoked Oak (incl. cushions) W $\bullet$ D $\bullet$ H $^*$ 70x85x81 cm Seat Height $\bullet$ Seat Depth : 44 x 53 cm 0,42 m $^3$ Weight: 17 kg Legs: 1 Separate Cushions W • D • H\* 67x69x34 cm 0.16 m³ Weight: 6.86 kg

#### Info wooden frame

The wooden frame is made in oak wood. Black: Laquer stained finish Oak: Clear laquer finish